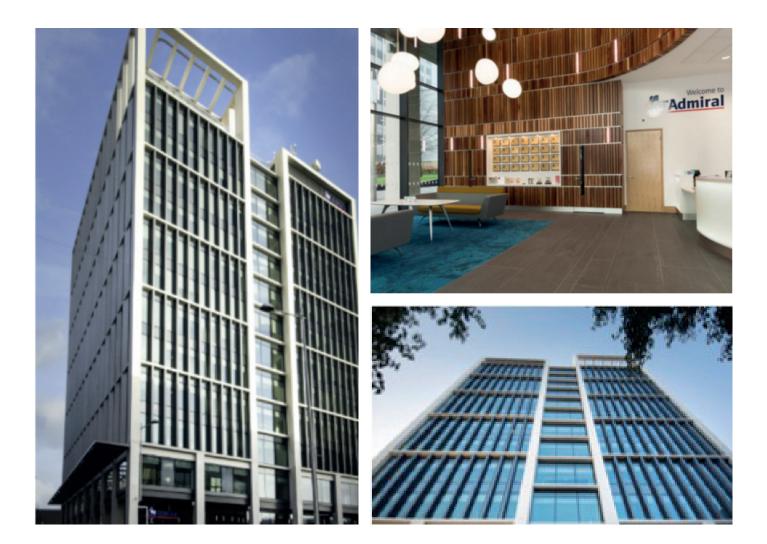

## Case Study: Commercial

Client: New headquarters building - Admiral Insurance

Location: Bridge Street, Cardiff

**Contractor:** Sir Robert McAlpine

## Summary:

Stroma Building Control is proud to have been the Building Regulations provider of choice for the new headquarters building of Admiral Insurance. The city centre building offers 243,000 sq. ft. and is Cardiff's largest ever pre-let office development. Standing 11 storeys high, with 3 floors of basement car parking, the development took 2 and a half years to construct and was completed in 2014.

It is now home to some 2,400 Admiral employees who have been relocated from 3 other locations in the Welsh capital.